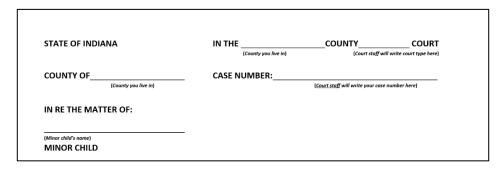

## Who Should be Completing What?

The picture above is a "Caption" and is at the top of each form. You will fill in the county information and your name. The court staff will complete court information and your case number.