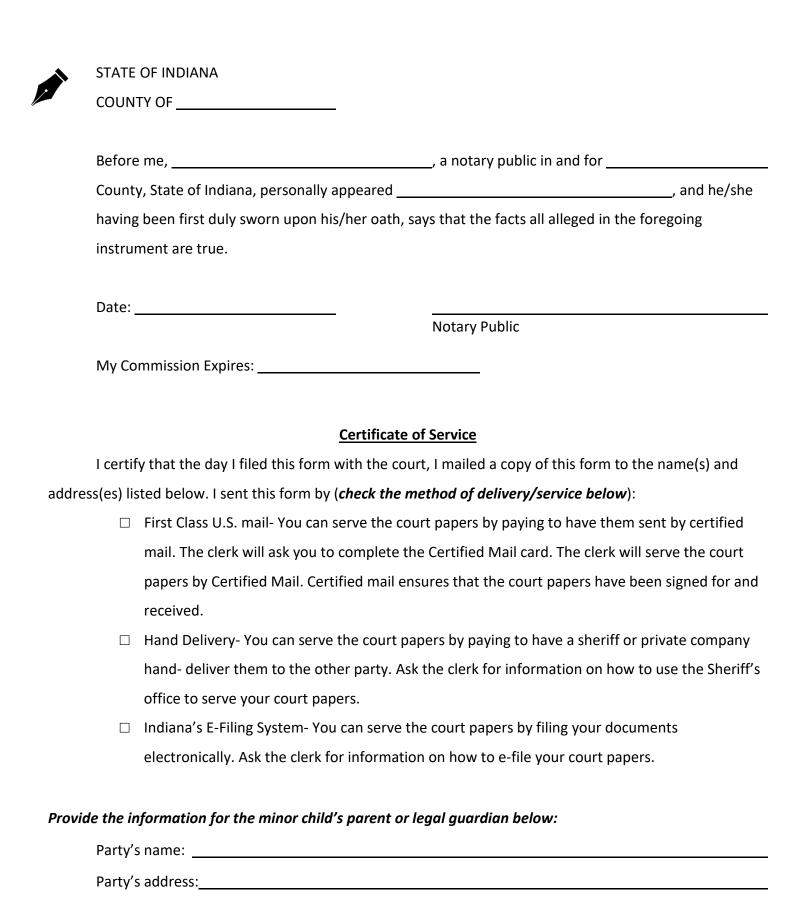

The icon to the left is the "Notary Public icon". Wherever you see the Notary Public icon, a notary public will need to witness you signing your court papers and complete the Notary section. **Do not complete** anything in areas where you see the Notary Public icon.

<u>Certificate of Service</u>- When a court case begins, it's important for both sides to know about it and receive official forms. This is called "service of process." These forms tell them about the case and their rights. You are required to give a copy of every form you file with the court to every other person involved in the case. You must say when you gave them the copies and how you gave them the copies. Here are the ways to get them their copies:

First Class U.S. mail- You can serve the court forms by paying to have them sent by certified mail. The clerk will ask you to complete the Certified Mail card. The clerk will serve the court forms by Certified Mail. Certified mail ensures that the court forms have been signed for and received.

Hand Delivery- You can serve the court forms by paying to have a sheriff or private company hand- deliver them to the other party. Ask the clerk for information on how to use the Sheriff's office to serve your court forms.

Indiana's E-Filing System- You can serve the court forms by filing your documents electronically. Ask the clerk for information on how to e-file your court forms.

<u>Waiver</u>- Waiving or Waiver means that someone is giving up an option they would normally get. In legal cases, there are many different options that people are normally given. Here are some examples: